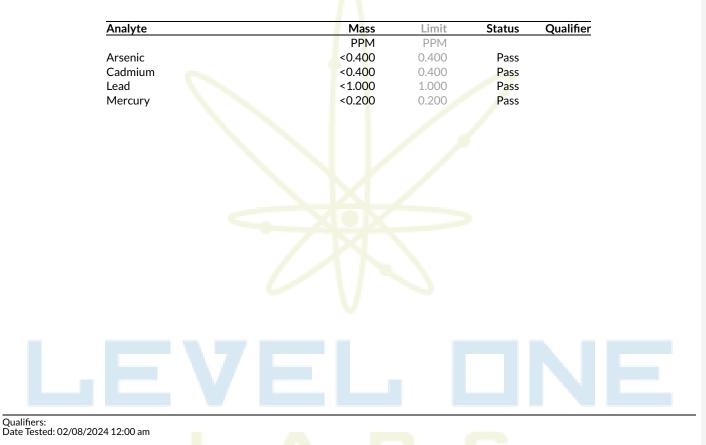

### **Heavy Metals**

LOQ = Limit of Quantitation; The reported result is based on a sample weight with the applicable moisture content for that sample; Unless otherwise stated all quality control samples performed within specifications established by the Laboratory. Subcontracted through IAS. Approved for all analytes by ICP-OES. Inter Ag Services Inc. Registration Certificate Identification Number: 0000009LCSL00311854